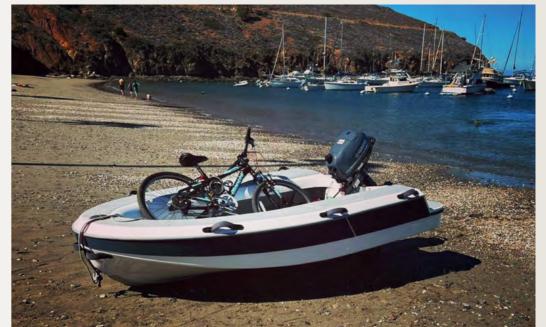

# When light weight meets luxury!

## Meet the ASTender range,

built in carbon fibre, because performance matters and the future is lightweight. ASTenders are high-performance boats, built on the highest standards in composite production: They are robust, durable and highly efficient.











Carry all your toys



30kg hull weight



#### ASTender 280 DECK LAYOUTS



| WIDTH         | 1.50m |
|---------------|-------|
| LENGTH        | 2.80m |
| INSIDE LENGTH | 2.01m |
| INSIDE WIDTH  | 0.82m |
| MAX PAX       | 4     |
| MAX LOAD      | 365kg |
| MAX POWER     | 10HP  |
| SHAFT         | Short |
| CE CAT        | С     |
|               |       |



280 JOCKEY

WEIGHT: 45 kg

# ASTender

#### Standard Equipment

- Rigid carbon hull with deep V-keel
- 2 Transom platforms
- Double bottom
- Rubber rail
- Retractable cleat
- Molded nonskid
- 4 Lifting points
- 3 Towing points
- Transom reinforcements
- Large draining bung
- Telescopic mini paddle



280

WEIGHT: 30 kg



#### Choose your colours

- Hull
- Rubber rail
- Upholstery

#### Choose your decking

- Molded nonskid
- EV