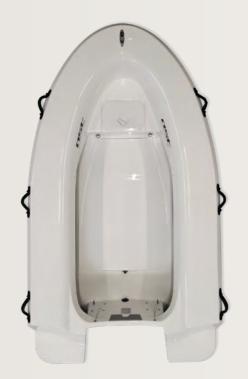

#### Standard Equipment

- Rigid carbon hull with deep V-keel
- 2 Transom platforms
- Double bottom
- Rubber rail
- Retractable cleat
- Molded nonskid
- 4 Lifting points
- 3 Towing points
- Transom reinforcements
- Large draining bung
- Telescopic mini paddle