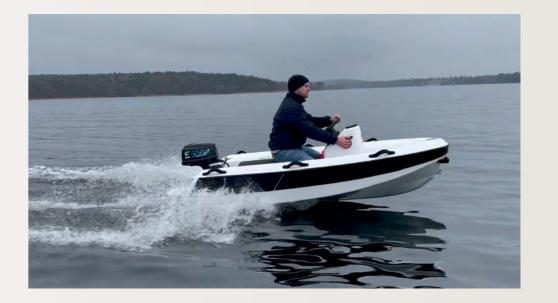

### EXHILARATING ENGINE SOLUTIONS

# ELECTRIC OUTBOARD e.g. Mitek 9.9HP

- Capacity 5kWh
- Range up to 120nm
- Charging time ~2h

info@ast-yachts.com +49(0)331 / 7045 5690

www.ast-yachts.com

Proudly made in Germany.

Frrors and omissions excepted