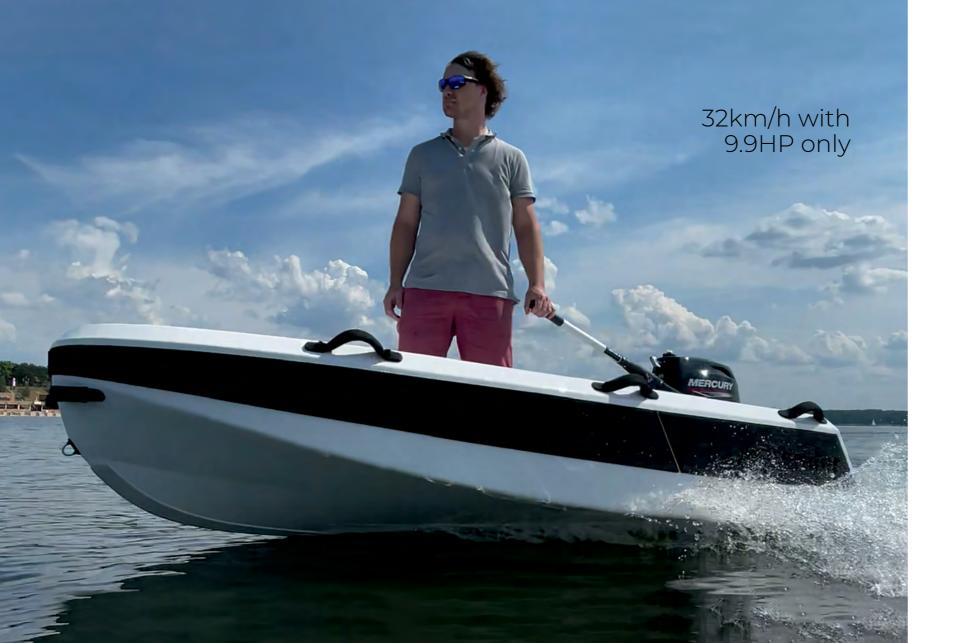

### EXHILARATING ENGINE SOLUTIONS

# ELECTRIC OUTBOARD e.g. Mitek 9.9HP

- Capacity 5kWh
- Range up to 120nm
- Charging time ~2h

info@ast-yachts.com +49(0)331 / 7045 5690

www.ast-yachts.com

Proudly made in Germany.

Frrors and omissions excepted