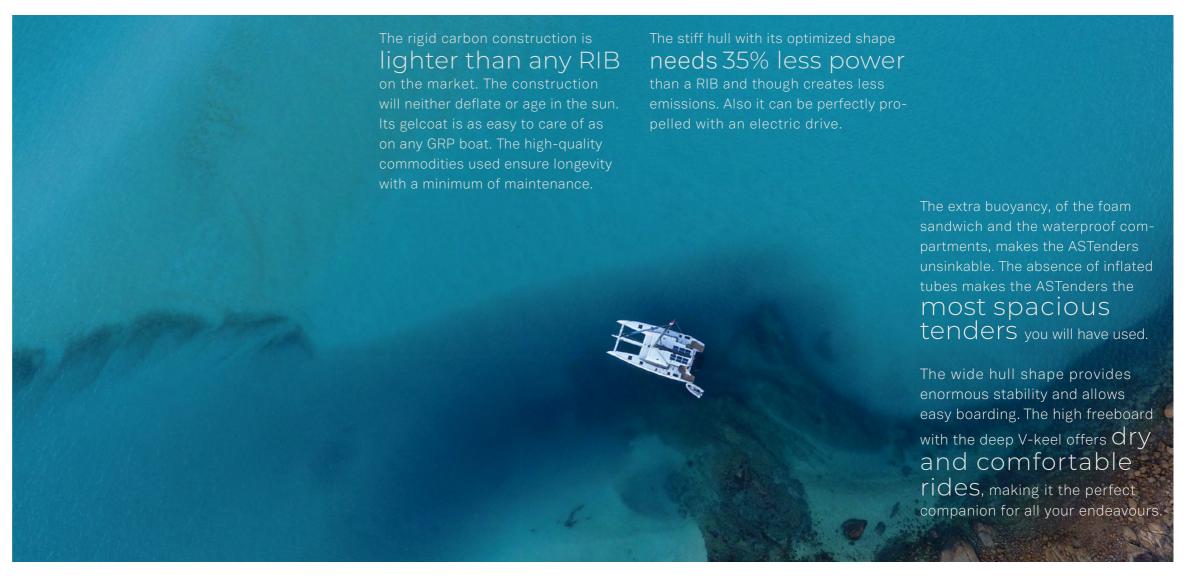

## Meet the ASTender range,

built in carbon fibre, because performance matters and the future is lightweight. ASTenders are high-performance boats, built on the highest standards in composite production: They are robust, durable and highly efficient.

Carry all your toys

30kg hull weight