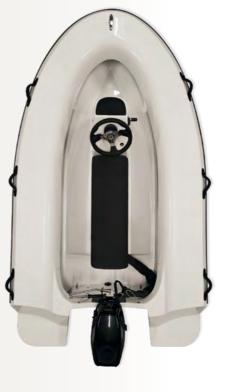

#### ASTender 280 DECK LAYOUTS

| WIDTH         | 1.50m |
|---------------|-------|
| LENGTH        | 2.80m |
| INSIDE LENGTH | 2.01m |
| INSIDE WIDTH  | 0.82m |
| MAX PAX       | 4     |
| MAX LOAD      | 365kg |
| MAX POWER     | 10HP  |
| SHAFT         | Short |
| CE CAT        | С     |
|               |       |

280 JOCKEY

WEIGHT: 45 kg

280

WEIGHT: 30 kg