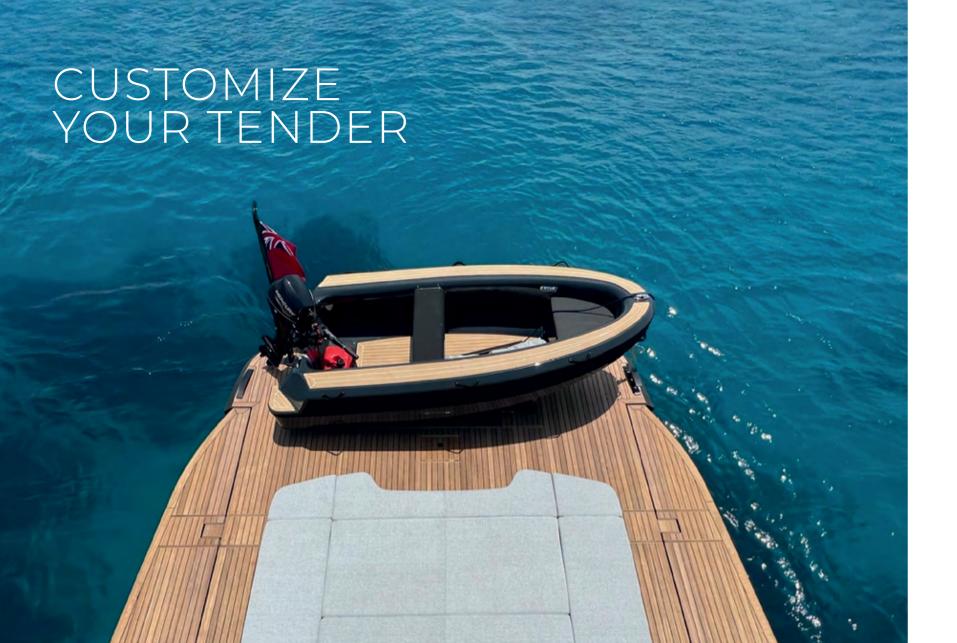

# When light weight meets luxury!

## Meet the ASTender range,

built in carbon fibre, because performance matters and the future is lightweight. ASTenders are high-performance boats, built on the highest standards in composite production: They are robust, durable and highly efficient.

Carry all your toys

30kg hull weight