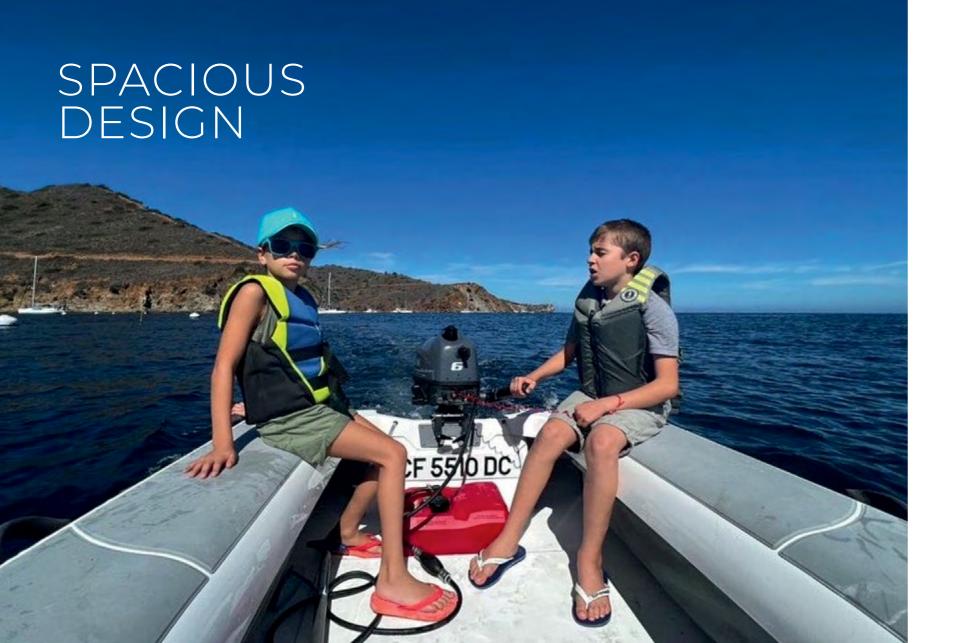

Carry all your toys

30kg hull weight

#### ASTender 280 DECK LAYOUTS

| WIDTH         | 1.50m |
|---------------|-------|
| LENGTH        | 2.80m |
| INSIDE LENGTH | 2.01m |
| INSIDE WIDTH  | 0.82m |
| MAX PAX       | 4     |
| MAX LOAD      | 365kg |
| MAX POWER     | 10HP  |
| SHAFT         | Short |
| CE CAT        | С     |
|               |       |