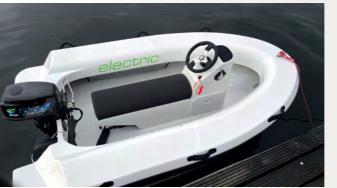

### EXHILARATING ENGINE SOLUTIONS

# ELECTRIC OUTBOARD e.g. Mitek 9.9HP

- Capacity 5kWh
- Range up to 120nm
- Charging time ~2h

info@ast-yachts.com +49(0)331 / 7045 5690

www.ast-yachts.com

Proudly made in Germany.

Frrors and omissions excepted